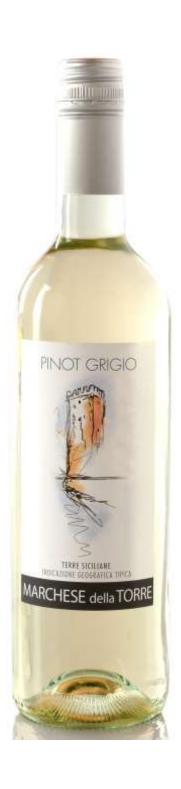

# MARCHESE della TORRE



## **PINOT GRIGIO - TERRE SICILIANE**

### **VARIETY**

Pinot Grigio 100%

## **APPELLATION**

Terre Siciliane IGT

### WINEMAKING

Hand picked grapes in small bins of 20 Kg.; de-stemmed and crushed than fermentation took place in stianless steel tanks with selected yeases at controlled temperature.

#### **TASTING NOTES**

A selected Pinot Grigio grown in the Sicily hills at 450 mt. a.s.l., it is a blend of fruity and floral hints with the typical notes of pear and peach, with en elegant and long finish.

#### **FOOD MATCH**

Perfect with appetizer seafood and white meats.

Serve at 10-12°C.

### **CLOSURE**

Screw cap

### **ALCOHOL**

13% Vol.